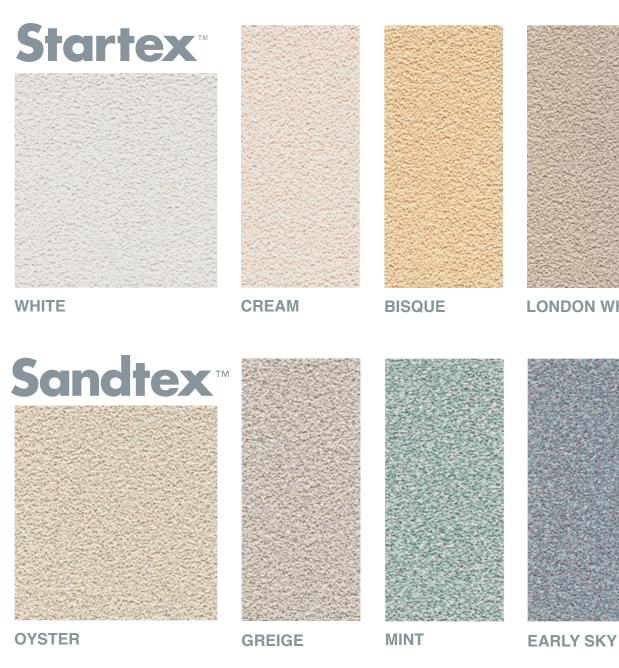

## SCOPE

Panelfold's Vinyltex<sup>™</sup> vinyl color selections are an attractive, durable and economical design solution available on Panelfold product models as indicated below:

|           | Scale | Sonicwal | Fabricwal | Moduflex               | PrimeSpacer |
|-----------|-------|----------|-----------|------------------------|-------------|
| Startex   |       |          |           |                        |             |
| FILM      |       |          |           |                        |             |
| TYPE I    |       |          |           |                        |             |
| TYPE II   |       |          |           |                        |             |
| Sandtex   |       |          |           |                        |             |
| TYPE I    |       |          |           |                        |             |
| TYPE II   |       |          |           |                        |             |
| Fabrictex |       |          |           |                        |             |
| TYPE I    |       |          |           |                        |             |
| TYPE II   |       |          |           |                        |             |
| Hightex   |       |          |           |                        |             |
| TYPEI     |       |          |           |                        |             |
| TYPE II   |       |          |           |                        |             |
| Ropetex   |       |          |           |                        |             |
| TYPE I    |       |          |           |                        |             |
| TYPE II   |       |          |           |                        |             |
| Meritex   |       |          |           |                        |             |
| TYPE I    |       |          |           |                        |             |
| TYPE II   |       |          |           |                        |             |
| Woodtex   |       |          |           | Series 400/600         |             |
| FILM      |       |          | N/A       | Only                   |             |
| Lustertex |       |          |           | Series 400/600<br>Only |             |
| FILM      |       |          | N/A       | Offity                 |             |