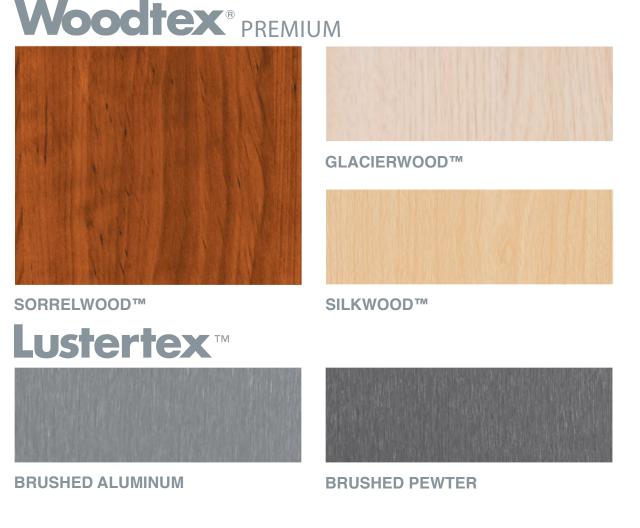

## SCOPE

Panelfold's Vinyltex<sup>™</sup> vinyl color selections are an attractive, durable and economical design solution available on Panelfold product models as indicated below:

|           | Scale | Sonicwal | Fabricwal | Moduflex               | PrimeSpacer |
|-----------|-------|----------|-----------|------------------------|-------------|
| Startex   |       |          |           |                        |             |
| FILM      |       |          |           |                        |             |
| TYPE I    |       |          |           |                        |             |
| TYPE II   |       |          |           |                        |             |
| Sandtex   |       |          |           |                        |             |
| TYPE I    |       |          |           |                        |             |
| TYPE II   |       |          |           |                        |             |
| Fabrictex |       |          |           |                        |             |
| TYPE I    |       |          |           |                        |             |
| TYPE II   |       |          |           |                        |             |
| Hightex   |       |          |           |                        |             |
| TYPEI     |       |          |           |                        |             |
| TYPE II   |       |          |           |                        |             |
| Ropetex   |       |          |           |                        |             |
| TYPE I    |       |          |           |                        |             |
| TYPE II   |       |          |           |                        |             |
| Meritex   |       |          |           |                        |             |
| TYPE I    |       |          |           |                        |             |
| TYPE II   |       |          |           |                        |             |
| Woodtex   |       |          |           | Series 400/600         |             |
| FILM      |       |          | N/A       | Only                   |             |
| Lustertex |       |          |           | Series 400/600<br>Only |             |
| FILM      |       |          | N/A       | Offity                 |             |