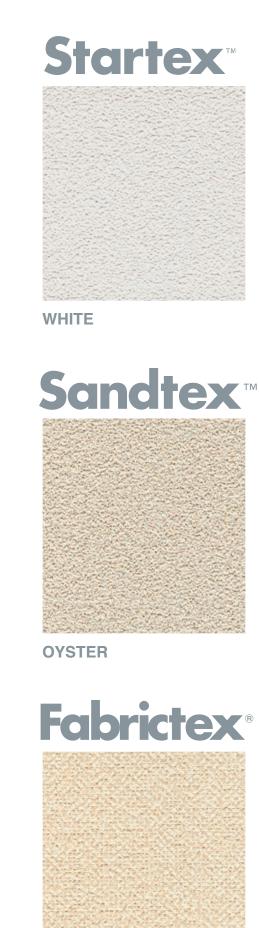

## SCOPE

Panelfold's Vinyltex<sup>™</sup> vinyl color selections are an attractive, durable and economical design solution available on Panelfold product models as indicated below:

|           | Scale | Sonicwal | Fabricwal | Moduflex               | PrimeSpacer |
|-----------|-------|----------|-----------|------------------------|-------------|
| Startex   |       |          |           |                        |             |
| FILM      |       |          |           |                        |             |
| TYPE I    |       |          |           |                        |             |
| TYPE II   |       |          |           |                        |             |
| Sandtex   |       |          |           |                        |             |
| TYPE I    |       |          |           |                        |             |
| TYPE II   |       |          |           |                        |             |
| Fabrictex |       |          |           |                        |             |
| TYPE I    |       |          |           |                        |             |
| TYPE II   |       |          |           |                        |             |
| Hightex   |       |          |           |                        |             |
| TYPEI     |       |          |           |                        |             |
| TYPE II   |       |          |           |                        |             |
| Ropetex   |       |          |           |                        |             |
| TYPE I    |       |          |           |                        |             |
| TYPE II   |       |          |           |                        |             |
| Meritex   |       |          |           |                        |             |
| TYPE I    |       |          |           |                        |             |
| TYPE II   |       |          |           |                        |             |
| Woodtex   |       |          |           | Series 400/600         |             |
| FILM      |       |          | N/A       | Only                   |             |
| Lustertex |       |          |           | Series 400/600<br>Only |             |
| FILM      |       |          | N/A       | Offity                 |             |