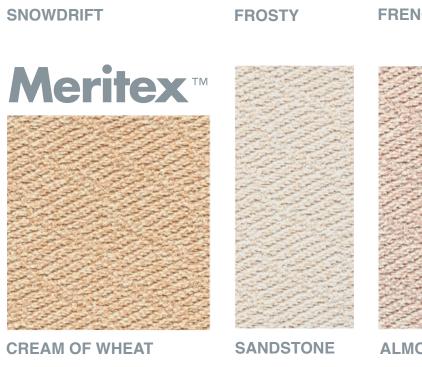

## SCOPE

Panelfold's Vinyltex<sup>™</sup> vinyl color selections are an attractive, durable and economical design solution available on Panelfold product models as indicated below:

|           | Scale | Sonicwal | Fabricwal | Moduflex               | PrimeSpacer |
|-----------|-------|----------|-----------|------------------------|-------------|
| Startex   |       |          |           |                        |             |
| FILM      |       |          |           |                        |             |
| TYPE I    |       |          |           |                        |             |
| TYPE II   |       |          |           |                        |             |
| Sandtex   |       |          |           |                        |             |
| TYPE I    |       |          |           |                        |             |
| TYPE II   |       |          |           |                        |             |
| Fabrictex |       |          |           |                        |             |
| TYPE I    |       |          |           |                        |             |
| TYPE II   |       |          |           |                        |             |
| Hightex   |       |          |           |                        |             |
| TYPEI     |       |          |           |                        |             |
| TYPE II   |       |          |           |                        |             |
| Ropetex   |       |          |           |                        |             |
| TYPE I    |       |          |           |                        |             |
| TYPE II   |       |          |           |                        |             |
| Meritex   |       |          |           |                        |             |
| TYPE I    |       |          |           |                        |             |
| TYPE II   |       |          |           |                        |             |
| Woodtex   |       |          |           | Series 400/600         |             |
| FILM      |       |          | N/A       | Only                   |             |
| Lustertex |       |          |           | Series 400/600<br>Only |             |
| FILM      |       |          | N/A       | Offity                 |             |